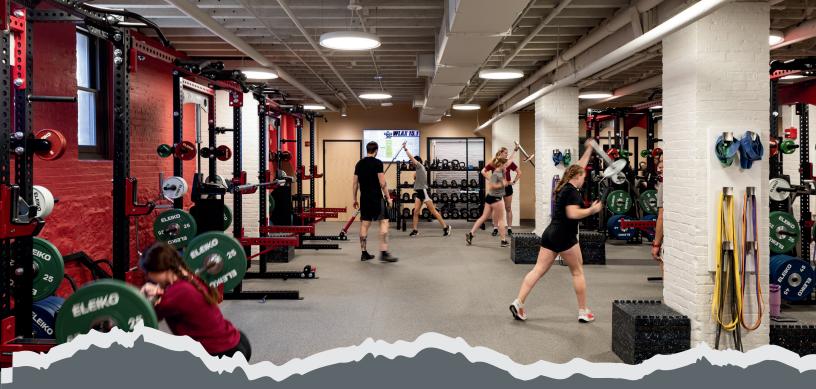

## ENGINEER PEAK PERFORMANCE AT MIT

Join the MIT Athlete Peak Performance Lab — an elite 8-week summer training program for high school athletes (grades 9—12) designed to maximize strength, speed, mobility, & explosiveness. Space is limited—unlock your potential this summer!